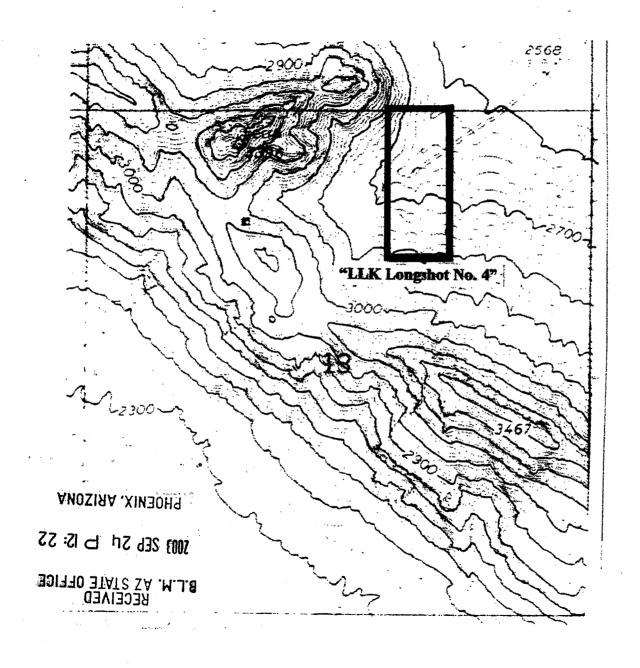

#### **DECISION**

**ENV & EARTH SCIENCE LTD** 

BOX 41085

PHOENIX, AZ 85080

This decision affects those claims shown

in the block below:

AMC358546, 358547 LLK LONGSHOT NO 3, NO 4

\$155.00

Int Rel

Name & Address

ENV & EARTH SCIENCE LTD

PO BOX 41085

PHOENIX, AZ 85080-1085

CLAIMANT

County/State

County/State

District

YAVAPAI County, AZ

PHOENIX DO

.

\_...

Mer Two Rng Sec Subdivision

14 0080N 0090W 013 NW